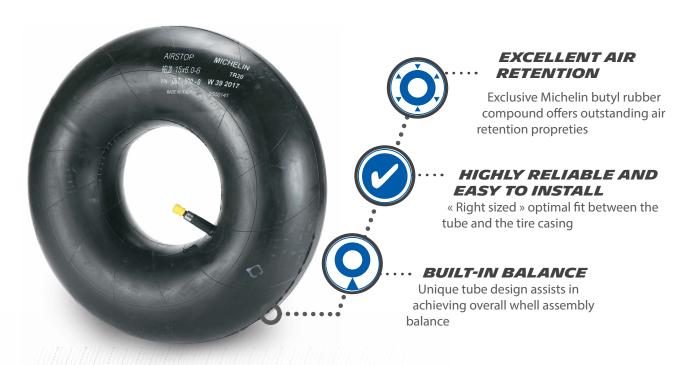

## RIGHT TUBE, RIGHT TIRE, RIGHT SIZED, RIGHT CHOICE

Inner tube failure can potentially lead to tire failure, which means your tire is only as good as the tube inside.

MICHELIN® AIRSTOP® "right-sized" tubes are designed to provide an outstanding fit between the tube and the contour of the tire casing cavity. This optimal tube and tire fit reduces the possibility of creases, folds and air loss, resulting in a more reliable, longer lasting tire and tube combination